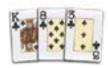

In Easy Poker the player and the dealer are both dealt three cards, face down. Easy Poker hands are ranked from highest to lowest as per the examples below:

Three of a kind (Same kind)

Straight (3 in Sequence)

Flush
(3 of the same suit)

Pair (2 of the same kind)