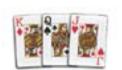

In Easy Poker the player and the dealer are both dealt three cards, face down. Easy Poker hands are ranked from highest to lowest as per the examples below:

Three of a kind (Same kind)

Straight (3 in Sequence)

Flush
(3 of the same suit)

Pair (2 of the same kind)