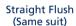

In Easy Poker the player and the dealer are both dealt three cards, face down. Easy Poker hands are ranked from highest to lowest as per the examples below:

Three of a kind (Same kind)

Straight (3 in Sequence)

#### Notes:

Straight ranks higher than Flush Ace is high except in 3-2-Ace sequence 3-2-Ace is lowest Straight or Straight Flush The Pair Plus and Ante Bonus bets are paid irrespective of the dealer's hand

| Pair Plus Payouts |         |  |
|-------------------|---------|--|
| Straight Flush    | 40 to 1 |  |
| Three of a kind   | 20 to 1 |  |
| Straight          | 6 to 1  |  |
| Flush             | 4 to 1  |  |
| Pair              | 1 to 1  |  |