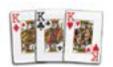

In Easy Poker the player and the dealer are both dealt three cards, face down. Easy Poker hands are ranked from highest to lowest as per the examples below:

Three of a kind (Same kind)

Straight (3 in Sequence)

Flush
(3 of the same suit)

Pair (2 of the same kind)