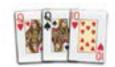

In Easy Poker the player and the dealer are both dealt three cards, face down. Easy Poker hands are ranked from highest to lowest as per the examples below:

Three of a kind (Same kind)

Straight (3 in Sequence)

Flush
(3 of the same suit)

Pair (2 of the same kind)