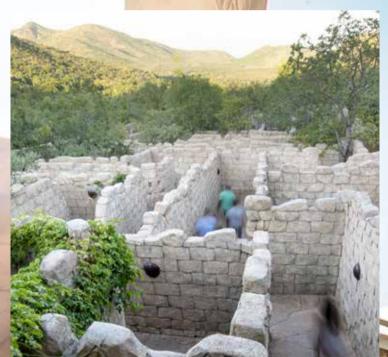

#### THE MAZE OF THE LOST CITY

This is one of the largest permanent mazes in the Southern Hemisphere and is accessible via a beautiful 80m long suspension bridge. Celebrate finding your way through the maze with a craft beer tasting, an ice-cream or soft drink at The Maze Bar located at the end of the maze while enjoying spectacular views.