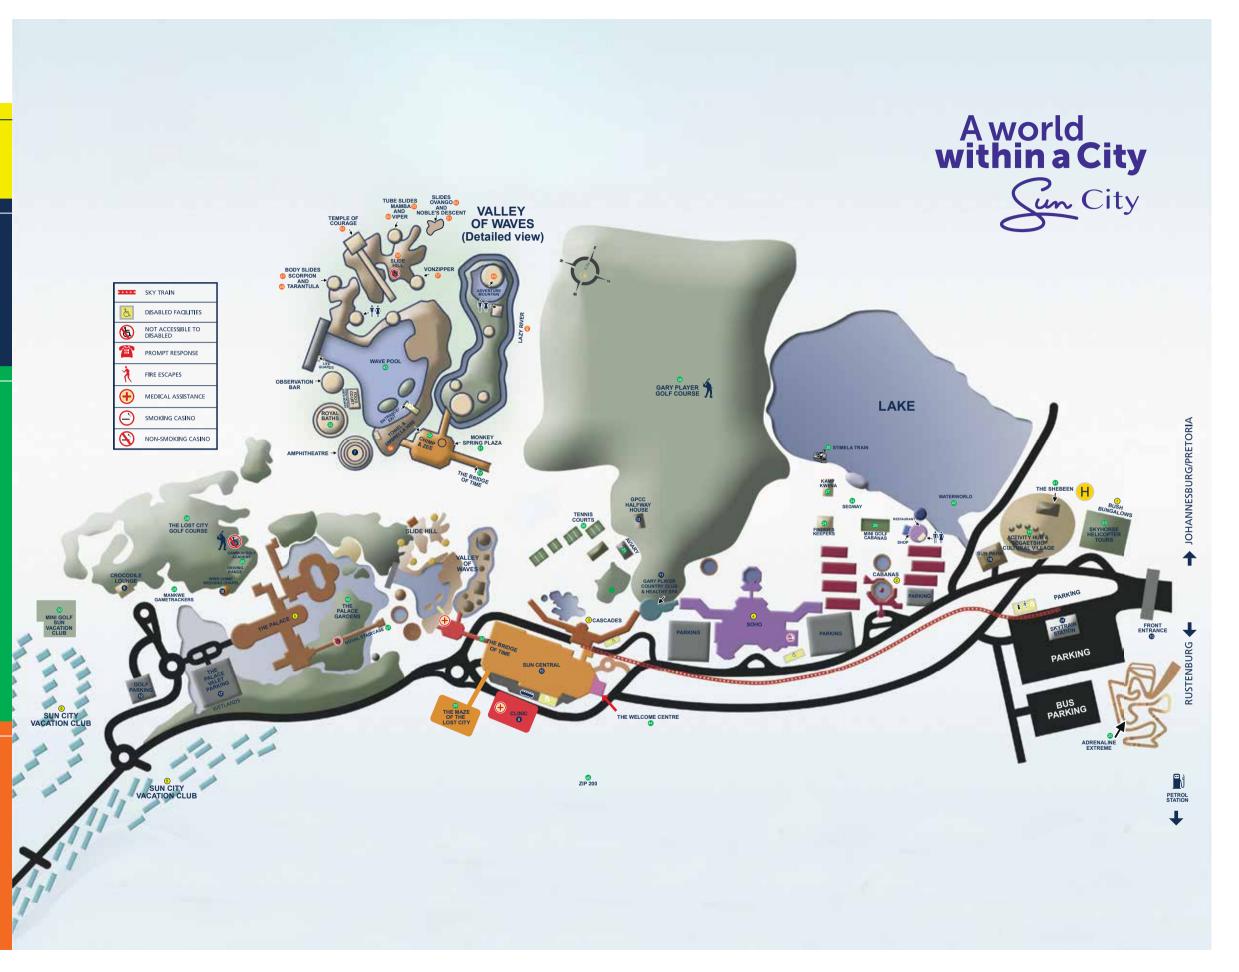

#### Index WHERE TO ST

WHERE TO STAY FIND YOUR FUN WHERE TO EAT

| ACCOMMO    | DATION                                           |
|------------|--------------------------------------------------|
| 1          | BUSH BUNGALOWS                                   |
| 2          | CABANAS                                          |
| 3          | CASCADES                                         |
| 4          | SOHO                                             |
| 5          | SUN VACATION CLUB                                |
| 6          | THE PALACE                                       |
| FACILITIES |                                                  |
|            |                                                  |
| 7<br>8     | AMPHITHEATRE<br>CLINIC                           |
| 9          |                                                  |
| 9<br>10    | FRONT ENTRANCE                                   |
| 10         | GARY PLAYER COUNTRY & HEALTHY SPA                |
| 12         | GOLF PARKING                                     |
| 13         | GPCC HALFWAY HOUSE                               |
| 14         | SKYTRAIN STATION                                 |
| 15         | SUN CENTRAL                                      |
| 16         | SUN PARK                                         |
| 17         | THE PALACE VALET PARKING                         |
| 18         | WIND CHIME WEDDING CHAPEL                        |
|            |                                                  |
| ACTIVITIES |                                                  |
| 19         | ACTIVITY HUB & SEGAETSHO CULTURAL VILLAGE        |
| 20         |                                                  |
| 21         | AVIARY                                           |
| 22         | CHIMP & ZEE                                      |
| 23         | SKYHORSE HELICOPTER TOURS                        |
| 24         | FINDER'S KEEPERS                                 |
| 25         | GAMMON GOLF ACADEMY                              |
| 26         | GARY PLAYER GOLF COURSE                          |
| 27         |                                                  |
| 28         |                                                  |
| 29<br>30   | MINI GOLF CABANAS<br>MINI GOLF SUN VACATION CLUB |
| 30         | MONKEY SPRING PLAZA                              |
| 32         | ROYAL BATHS                                      |
| 33         | ROYAL STAIRCASE                                  |
| 34         | SEGWAY                                           |
| 34<br>35   | STIMELA TRAIN                                    |
| 36         | TENNIS COURTS                                    |
| 37         | THE BRIDGE OF TIME                               |
| 38         | THE LOST CITY GOLF COURSE                        |
| 39         | THE MAZE OF THE LOST CITY                        |
| 40         | THE PALACE GARDENS                               |
| 41         | THE SHEBEEN                                      |
| 42         | WATERWORLD                                       |
| 43         | WAVE POOL                                        |
| 44         | WELCOME CENTRE                                   |
| 45         | ZIP 200                                          |
| VALLEY OF  | WAVES                                            |
| 46         | ADVENTURE MOUNTAIN                               |
| 46<br>47   | BODY SLIDE - SCORPION                            |
| 47         | BODY SLIDE - SCORFION<br>BODY SLIDE - TARANTULA  |
| 40<br>49   | LAZY RIVER                                       |
| 49<br>50   | SLIDE HILL                                       |
| 50         | SLIDE - NOBLE'S DESCENT                          |
| 52         | SLIDE - OVANGO                                   |
| 53         | TEMPLE OF COURAGE                                |
| 54         | TOWEL & UMBRELLA HIRE                            |
| 55         | TUBE SLIDE - MAMBA                               |
| 56         | TUBE SLIDE - VIPER                               |
| 57         | VONZIPPER                                        |
|            |                                                  |