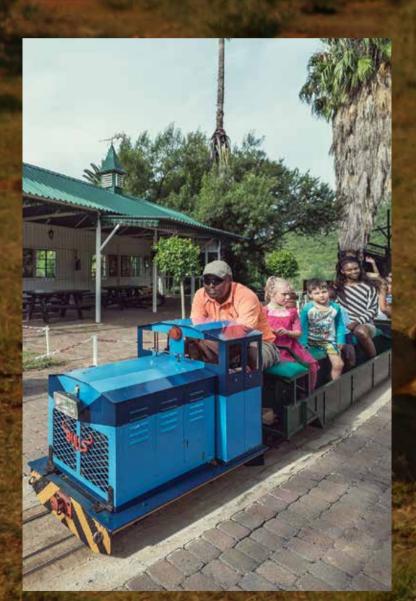

#### STIMELA TRAIN

'All aboard!' Take the family out on a fun train ride past the Animal World Aviary and over the lake. Impala and Nyala are some of the animals you can see on this exciting trip.

Open daily from 09h30 till 17h30. Tickets sold at Finders Keepers.