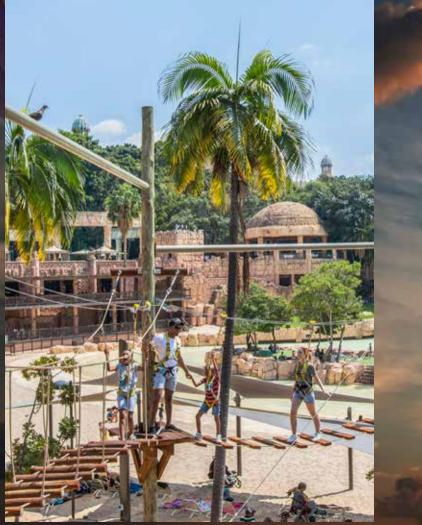

#### CHIMP & ZEE ROPE ADVENTURE

Adventurers can take on the course consisting of 39 elevated obstacles and challenges, including nine zip lines, Indiana Jones style bridges, log crossings, vertical spider nets, tyre bridges, balancing beams and more. The Chimp & Zee Rope Adventure Park is the longest continuous relay system.

Maximum weight 120kg Minimum height 1.2m

Open daily. Situated at Valley of Waves. Closed between June & July during the annual Valley of Waves maintenance.

To find out more, call 014 557 5830